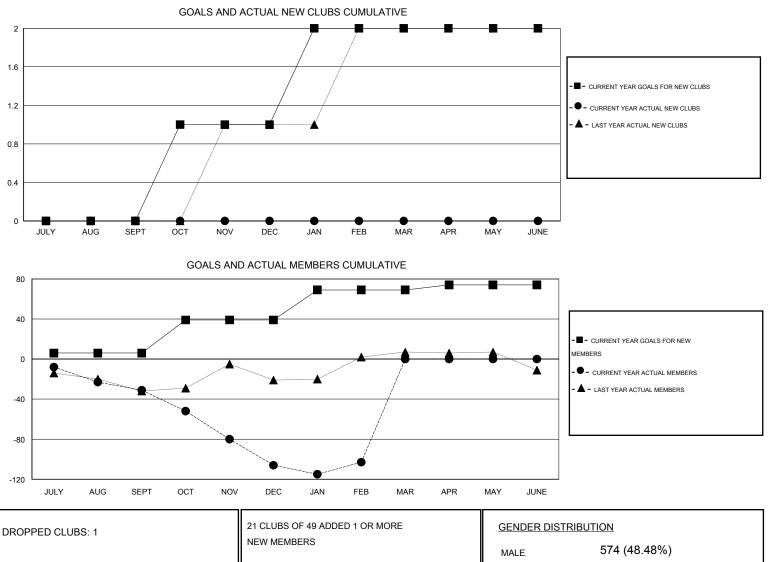

## GMT. Elena Appiani

| GMT: Elena Ap                | Elena Appiani LOCATION GREECE |           |                  |                  |                             |                    |                                     |                    | GMT CA 4         |  |
|------------------------------|-------------------------------|-----------|------------------|------------------|-----------------------------|--------------------|-------------------------------------|--------------------|------------------|--|
|                              |                               | Clubs     |                  |                  | Members                     |                    |                                     |                    |                  |  |
| RESULTS FOR 2015-2016        |                               |           |                  |                  | RESULTS FOR 2015-2016       |                    |                                     |                    |                  |  |
| QUARTER                      | NEW CLUB<br>GOAL              | NEW CLUBS | DROPPED<br>CLUBS | NET<br>GAIN/LOSS | QUARTER                     | NEW MEMBER<br>GOAL | CHARTER AND<br>NEW MEMBERS<br>ADDED | DROPPED<br>MEMBERS | NET<br>GAIN/LOSS |  |
| JULY/AUG/SEPT<br>OCT/NOV/DEC | 0<br>1                        | 0<br>0    | 0<br>1           | 0<br>-1          | JULY/AUG/SEPT               | 6<br>33            | 4<br>10                             | 35<br>85           | -31<br>-75       |  |
| JAN/FEB/MAR<br>APR/MAY/JUNE  | 1<br>0                        | 0<br>0    | 0<br>0           | 0<br>0           | JAN/FEB/MAR<br>APR/MAY/JUNE | 30<br>5            | 23<br>0                             | 20<br>0            | 3<br>0           |  |

|                  | NEW MEMDERS           | MALE               | 574 (48.48%) |     |
|------------------|-----------------------|--------------------|--------------|-----|
| DROPPED MEMBERS  |                       | FEMALE             | 610 (51.52%) |     |
| DECEASED 6       | CLICK HERE FOR HEALTH |                    |              | 140 |
| CLUB CANCELLED 8 | ASSESSMENT DATA       | FAMILY UNIT MEMBER | RS           | 149 |
| OTHER 126        |                       | HEAD OF HOUSEHOLI  | D            | 72  |
| TOTAL 140        | -                     | NON-HEAD OF HOUSE  | EHOLD        | 77  |